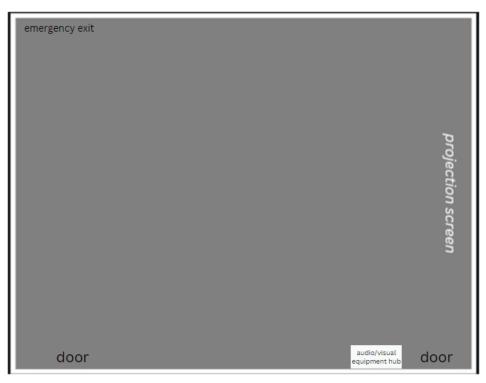

#### Number of tables required:

\_\_\_\_\_ 6-foot long rectangular (maximum 12)

\_\_\_\_\_ 4 ft x 4 ft 'card tables' (maximum 4)

\_\_\_\_\_ number of chairs (maximum 80)

\*If you would like the room to be set up in advance, please indicate your preferred configuration on the template below

### Yes/No:

\_\_\_\_\_ I will require the use of the projection screen

\_\_\_ I will be simultaneously broadcasting over Zoom or similar platform\*

\*If you are simultaneously broadcasting over Zoom or similar platform you MUST USE the microphones